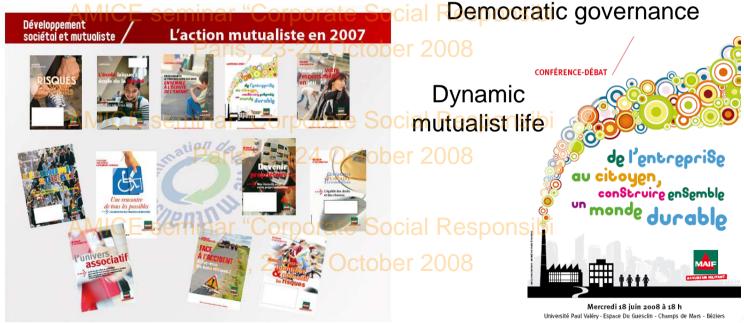

## Positive effects on

eminar "Corporate OUR POLICIES

Intergenerational Solidarity

Solidarity towards vulnerable people

Supporting associational activities

AMICE seminar Corporate Social Response Satisfying our members Paris, 23-24 October 2008

Amnesty international et la Fédération nationale de la Protection civile sont devenues sociétaires MAIF on 2007.

Positive effects on our AMICE seminar "Corbusinessopractices

Paris, 23-24 October 2008
An ecologically responsible approach