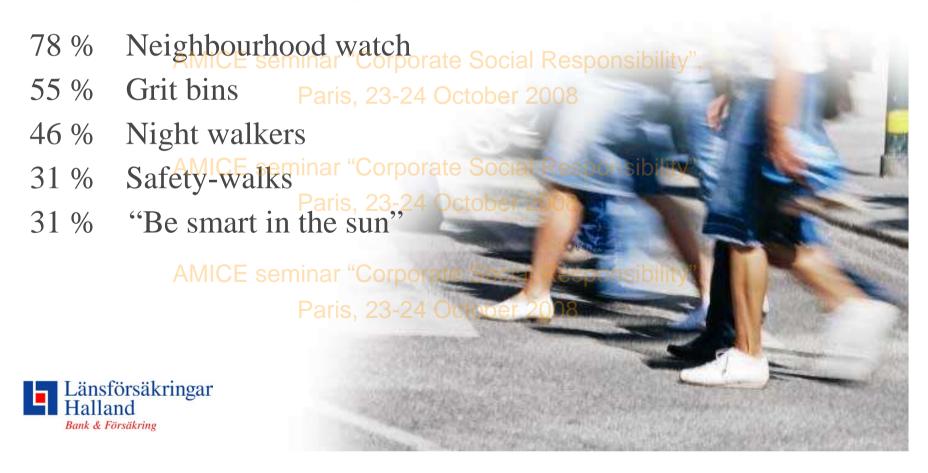

Fields of focus "Corporate Social Responsibility",

# Neighbourhood watch Corporate Social Responsibility",

#### Increased social control among

neighbours

1 out of 4 burglaries is prevented

Ca 800 participants at 26 occasions:

89 % new knowledge

99 % inspired to prevent crime

96 % practical tip-offs

71 % new neighbour contacts

# Safety-walks AMICE seminar "Corporate Social Responsibility",

A practical method to make an inventory of safe/unsafe places.

Corporate Social Responsibility.

• Municipality

Paris, 23-24 October

• The police authority or "Corporate Social Respo

## Grit bins to prevent slippery roads

100 boxes seminar "Corpo

Municipalities/

Business clients/

Road associations eminar "Corpo

AMICE seminar "Corpo

#### "Be smart in the sun"

AiviiCL seminar Corporate Social Respo

Paris, 23-24 October 2008

October 2008